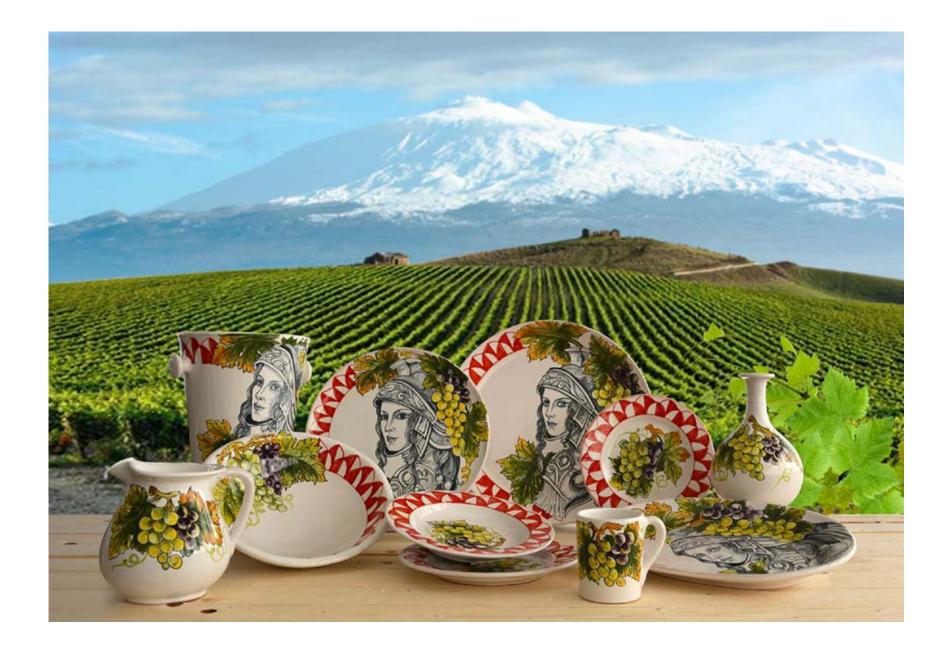

Sicily Line Dishes

## **Art, Devotion & Tradition**

The roots of this collection lie in the land of Sicily

Making handcrafted ceramics is an art that belongs to the history of Sicily. Each work we make encapsulates the desire to preserve the artistic and traditional aspects of our work; it preserves the commitment and craftsmanship of the generations that preceded us.