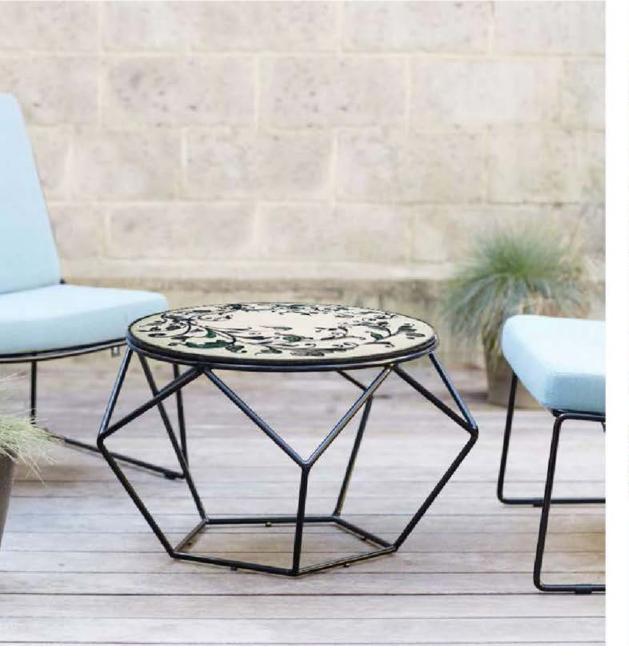

### **Prices**

These are the respective starting prices excl. taxes and shipping costs.

|          | Product                 | Size (cm)               | €/pc.                   |                                                                                                                                                                                                                                                                                                                                                                                                                                                                                                                                                                                                                                                                                                                                                                                                                                                                                                                                                                                                                                                                                                                                                                                                                                                                                                                                                                                                                                                                                                                                                                                                                                                                                                                                                                                                                                                                                                                                                                                                                                                                                                                                | Product      | Size (cm)          | €/pc.          |
|----------|-------------------------|-------------------------|-------------------------|--------------------------------------------------------------------------------------------------------------------------------------------------------------------------------------------------------------------------------------------------------------------------------------------------------------------------------------------------------------------------------------------------------------------------------------------------------------------------------------------------------------------------------------------------------------------------------------------------------------------------------------------------------------------------------------------------------------------------------------------------------------------------------------------------------------------------------------------------------------------------------------------------------------------------------------------------------------------------------------------------------------------------------------------------------------------------------------------------------------------------------------------------------------------------------------------------------------------------------------------------------------------------------------------------------------------------------------------------------------------------------------------------------------------------------------------------------------------------------------------------------------------------------------------------------------------------------------------------------------------------------------------------------------------------------------------------------------------------------------------------------------------------------------------------------------------------------------------------------------------------------------------------------------------------------------------------------------------------------------------------------------------------------------------------------------------------------------------------------------------------------|--------------|--------------------|----------------|
|          | Salt Holder             | Ø10 h20                 | 44,00                   | Contraction of the contraction o | Candle Stand | h13 Ø10            | 18,00          |
|          | Oil Cruet with Handle   | h21 Ø7                  | 44,00                   |                                                                                                                                                                                                                                                                                                                                                                                                                                                                                                                                                                                                                                                                                                                                                                                                                                                                                                                                                                                                                                                                                                                                                                                                                                                                                                                                                                                                                                                                                                                                                                                                                                                                                                                                                                                                                                                                                                                                                                                                                                                                                                                                | Candleholder | h25 Ø12            | 30,00          |
|          | Pot Raiser<br>round     | Ø32<br>Ø22              | 56,00<br>28,00          |                                                                                                                                                                                                                                                                                                                                                                                                                                                                                                                                                                                                                                                                                                                                                                                                                                                                                                                                                                                                                                                                                                                                                                                                                                                                                                                                                                                                                                                                                                                                                                                                                                                                                                                                                                                                                                                                                                                                                                                                                                                                                                                                | Jug          | h35 Ø20            | 170,00         |
|          | Pot Raiser<br>quadratic | 20x20<br>15x15<br>10x10 | 32,00<br>28,00<br>24,00 |                                                                                                                                                                                                                                                                                                                                                                                                                                                                                                                                                                                                                                                                                                                                                                                                                                                                                                                                                                                                                                                                                                                                                                                                                                                                                                                                                                                                                                                                                                                                                                                                                                                                                                                                                                                                                                                                                                                                                                                                                                                                                                                                | Amphora      | h30 Ø12            | 130,00         |
|          | Vase                    | h16 Ø10                 | 32,00                   |                                                                                                                                                                                                                                                                                                                                                                                                                                                                                                                                                                                                                                                                                                                                                                                                                                                                                                                                                                                                                                                                                                                                                                                                                                                                                                                                                                                                                                                                                                                                                                                                                                                                                                                                                                                                                                                                                                                                                                                                                                                                                                                                | Quartara     | h30 Ø12            | 130,00         |
| 月<br>  3 | Cruet                   | h23,5 Ø10               | 44,00                   | 5                                                                                                                                                                                                                                                                                                                                                                                                                                                                                                                                                                                                                                                                                                                                                                                                                                                                                                                                                                                                                                                                                                                                                                                                                                                                                                                                                                                                                                                                                                                                                                                                                                                                                                                                                                                                                                                                                                                                                                                                                                                                                                                              | Planter      | Ø25 h20<br>Ø18 h15 | 56,00<br>44,00 |
| Ĉ        | Pot Vase                | h20 Ø12                 | 48,00                   | 0                                                                                                                                                                                                                                                                                                                                                                                                                                                                                                                                                                                                                                                                                                                                                                                                                                                                                                                                                                                                                                                                                                                                                                                                                                                                                                                                                                                                                                                                                                                                                                                                                                                                                                                                                                                                                                                                                                                                                                                                                                                                                                                              | Planter 2pc. | Ø13 h11            | 36,00          |