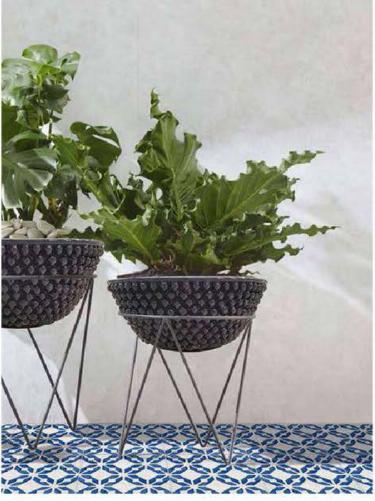

### **Prices**

These are the respective starting prices excl. taxes and shipping costs.

|          | Product                 | Size (cm)               | €/pc.                   |                                                                                                                                                                                                                                                                                                                                                                                                                                                                                                                                                                                                                                                                                                                                                                                                                                                                                                                                                                                                                                                                                                                                                                                                                                                                                                                                                                                                                                                                                                                                                                                                                                                                                                                                                                                                                                                                                                                                                                                                                                                                                                                                | Product      | Size (cm)          | €/pc.          |
|----------|-------------------------|-------------------------|-------------------------|--------------------------------------------------------------------------------------------------------------------------------------------------------------------------------------------------------------------------------------------------------------------------------------------------------------------------------------------------------------------------------------------------------------------------------------------------------------------------------------------------------------------------------------------------------------------------------------------------------------------------------------------------------------------------------------------------------------------------------------------------------------------------------------------------------------------------------------------------------------------------------------------------------------------------------------------------------------------------------------------------------------------------------------------------------------------------------------------------------------------------------------------------------------------------------------------------------------------------------------------------------------------------------------------------------------------------------------------------------------------------------------------------------------------------------------------------------------------------------------------------------------------------------------------------------------------------------------------------------------------------------------------------------------------------------------------------------------------------------------------------------------------------------------------------------------------------------------------------------------------------------------------------------------------------------------------------------------------------------------------------------------------------------------------------------------------------------------------------------------------------------|--------------|--------------------|----------------|
|          | Salt Holder             | Ø10 h20                 | 44,00                   | Contraction of the contraction o | Candle Stand | h13 Ø10            | 18,00          |
|          | Oil Cruet with Handle   | h21 Ø7                  | 44,00                   |                                                                                                                                                                                                                                                                                                                                                                                                                                                                                                                                                                                                                                                                                                                                                                                                                                                                                                                                                                                                                                                                                                                                                                                                                                                                                                                                                                                                                                                                                                                                                                                                                                                                                                                                                                                                                                                                                                                                                                                                                                                                                                                                | Candleholder | h25 Ø12            | 30,00          |
|          | Pot Raiser<br>round     | Ø32<br>Ø22              | 56,00<br>28,00          |                                                                                                                                                                                                                                                                                                                                                                                                                                                                                                                                                                                                                                                                                                                                                                                                                                                                                                                                                                                                                                                                                                                                                                                                                                                                                                                                                                                                                                                                                                                                                                                                                                                                                                                                                                                                                                                                                                                                                                                                                                                                                                                                | Jug          | h35 Ø20            | 170,00         |
|          | Pot Raiser<br>quadratic | 20x20<br>15x15<br>10x10 | 32,00<br>28,00<br>24,00 |                                                                                                                                                                                                                                                                                                                                                                                                                                                                                                                                                                                                                                                                                                                                                                                                                                                                                                                                                                                                                                                                                                                                                                                                                                                                                                                                                                                                                                                                                                                                                                                                                                                                                                                                                                                                                                                                                                                                                                                                                                                                                                                                | Amphora      | h30 Ø12            | 130,00         |
|          | Vase                    | h16 Ø10                 | 32,00                   |                                                                                                                                                                                                                                                                                                                                                                                                                                                                                                                                                                                                                                                                                                                                                                                                                                                                                                                                                                                                                                                                                                                                                                                                                                                                                                                                                                                                                                                                                                                                                                                                                                                                                                                                                                                                                                                                                                                                                                                                                                                                                                                                | Quartara     | h30 Ø12            | 130,00         |
| 月<br>  3 | Cruet                   | h23,5 Ø10               | 44,00                   | 5                                                                                                                                                                                                                                                                                                                                                                                                                                                                                                                                                                                                                                                                                                                                                                                                                                                                                                                                                                                                                                                                                                                                                                                                                                                                                                                                                                                                                                                                                                                                                                                                                                                                                                                                                                                                                                                                                                                                                                                                                                                                                                                              | Planter      | Ø25 h20<br>Ø18 h15 | 56,00<br>44,00 |
| Ĉ        | Pot Vase                | h20 Ø12                 | 48,00                   | 0                                                                                                                                                                                                                                                                                                                                                                                                                                                                                                                                                                                                                                                                                                                                                                                                                                                                                                                                                                                                                                                                                                                                                                                                                                                                                                                                                                                                                                                                                                                                                                                                                                                                                                                                                                                                                                                                                                                                                                                                                                                                                                                              | Planter 2pc. | Ø13 h11            | 36,00          |